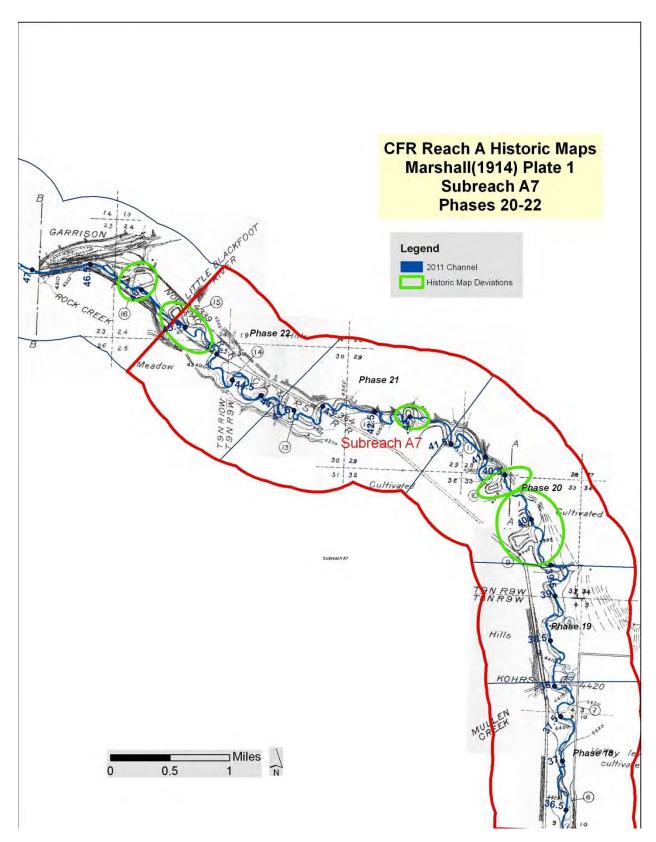

Figure B- 6. Subreach A7 (Phase 20-22) 1914 Marshall maps with likely deviations from 2011 channel course circled.

Figure C- 1. Erosion Inventory Map, Phase 3.

Figure C- 2. Erosion Inventory Map, Phase 4.