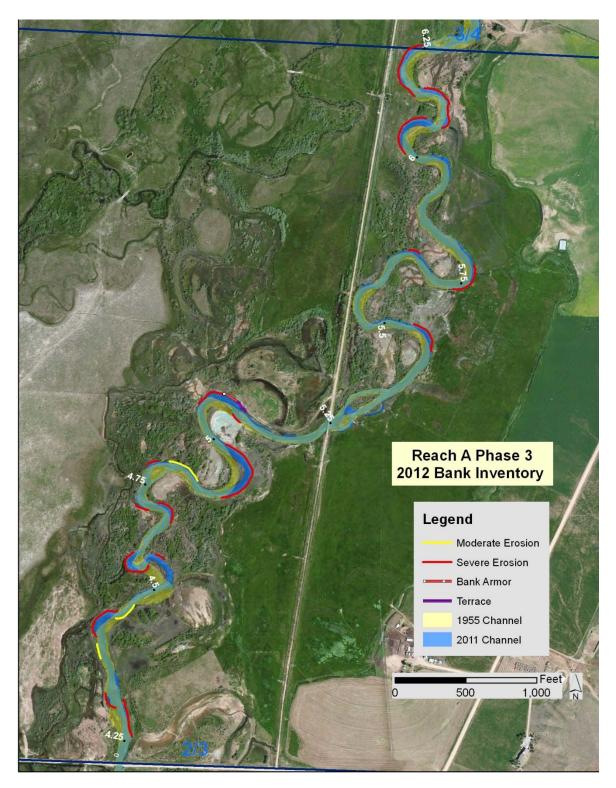

Figure B- 6. Subreach A7 (Phase 20-22) 1914 Marshall maps with likely deviations from 2011 channel course circled.

Figure C- 1. Erosion Inventory Map, Phase 3.

Figure C- 2. Erosion Inventory Map, Phase 4.