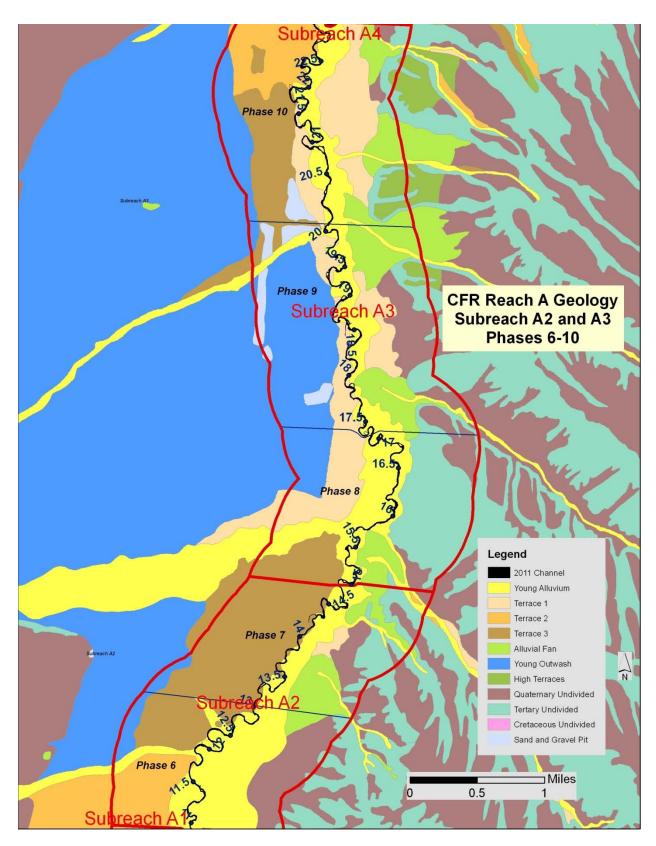

Figure A-1. Subreach A1 Geology

Figure A- 2. Subreaches A2 and A3 Geology

Figure A- 3. Subreaches A4 and A5 Geology

Figure A- 4. Subreach A6 Geology

Figure A- 5. Subreach A7 Geology

Figure B-1. Subreach A1 (Phase 1-3) GLO maps with likely deviations from 2011 channel course circled.