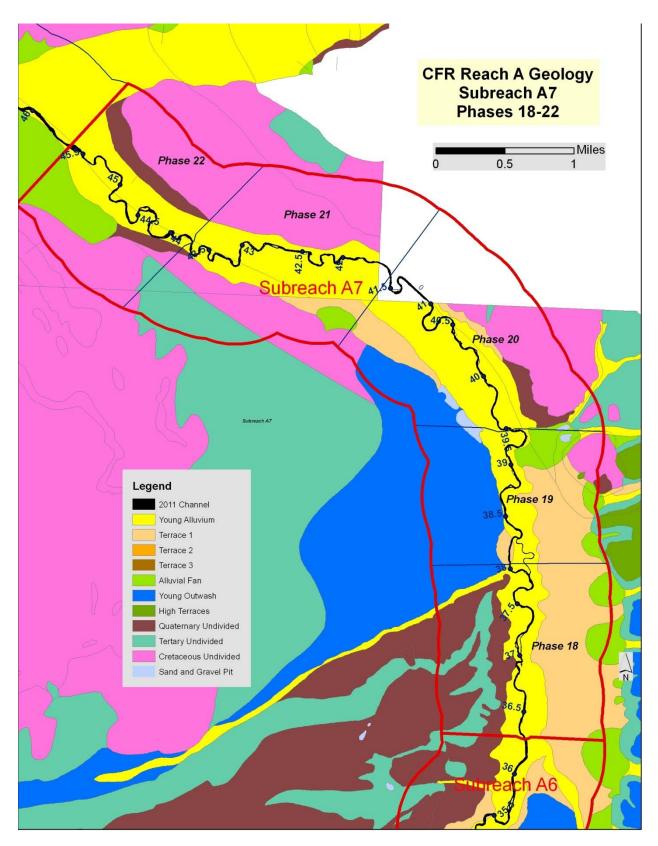

Figure A-1. Subreach A1 Geology

Figure A- 2. Subreaches A2 and A3 Geology

Figure A- 3. Subreaches A4 and A5 Geology

Figure A- 4. Subreach A6 Geology

Figure A- 5. Subreach A7 Geology

Figure B-1. Subreach A1 (Phase 1-3) GLO maps with likely deviations from 2011 channel course circled.