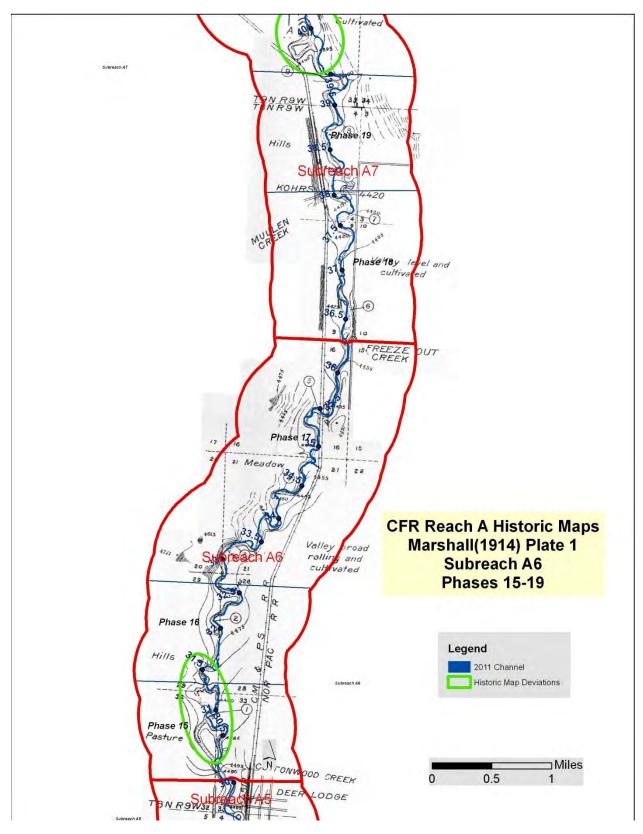

Figure B- 4. Subreach A6 (Phase 15-19) GLO maps with likely deviations from 2011 channel course circled.

Figure B- 5. Subreach A6 (Phase 15-19) 1914 Marshall maps with likely deviations from 2011 channel course circled.