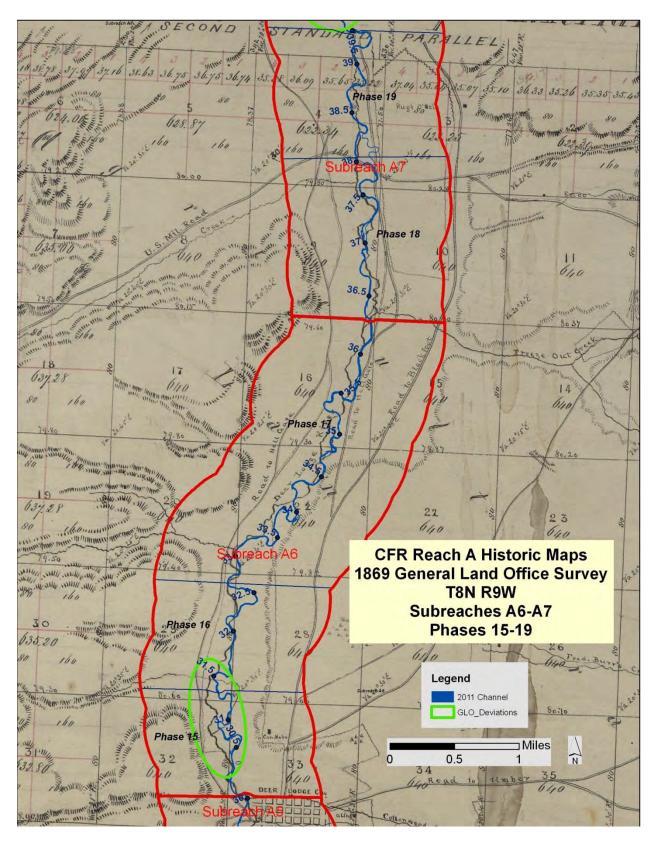

Figure B- 4. Subreach A6 (Phase 15-19) GLO maps with likely deviations from 2011 channel course circled.

Figure B- 5. Subreach A6 (Phase 15-19) 1914 Marshall maps with likely deviations from 2011 channel course circled.