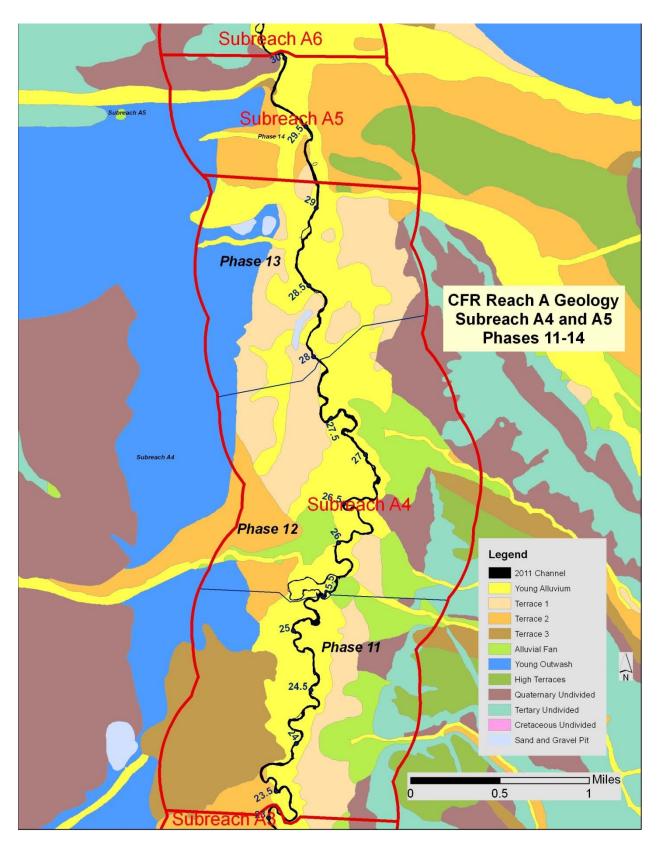

Figure A-1. Subreach A1 Geology

Figure A- 2. Subreaches A2 and A3 Geology

Figure A- 3. Subreaches A4 and A5 Geology

Figure A- 4. Subreach A6 Geology

Figure A- 5. Subreach A7 Geology

Figure B-1. Subreach A1 (Phase 1-3) GLO maps with likely deviations from 2011 channel course circled.