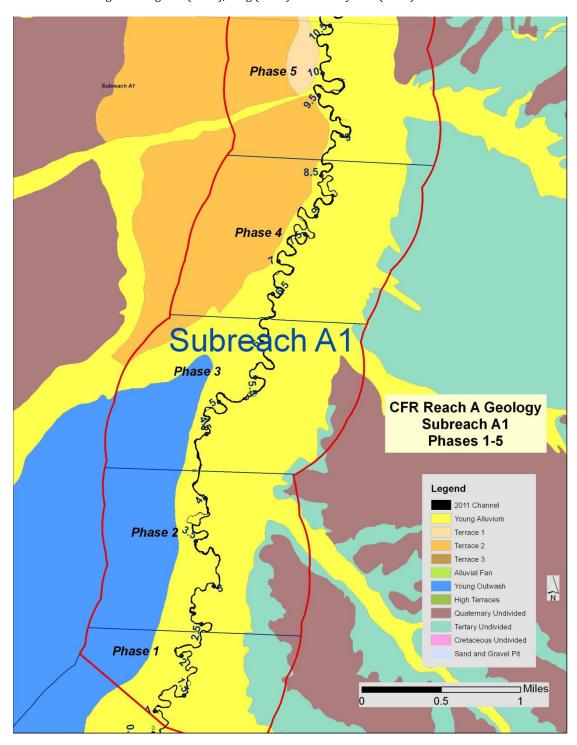

Figure A-1. Subreach A1 Geology

Figure A- 2. Subreaches A2 and A3 Geology

Figure A- 3. Subreaches A4 and A5 Geology

Figure A- 4. Subreach A6 Geology

Figure A- 5. Subreach A7 Geology

Figure B-1. Subreach A1 (Phase 1-3) GLO maps with likely deviations from 2011 channel course circled.