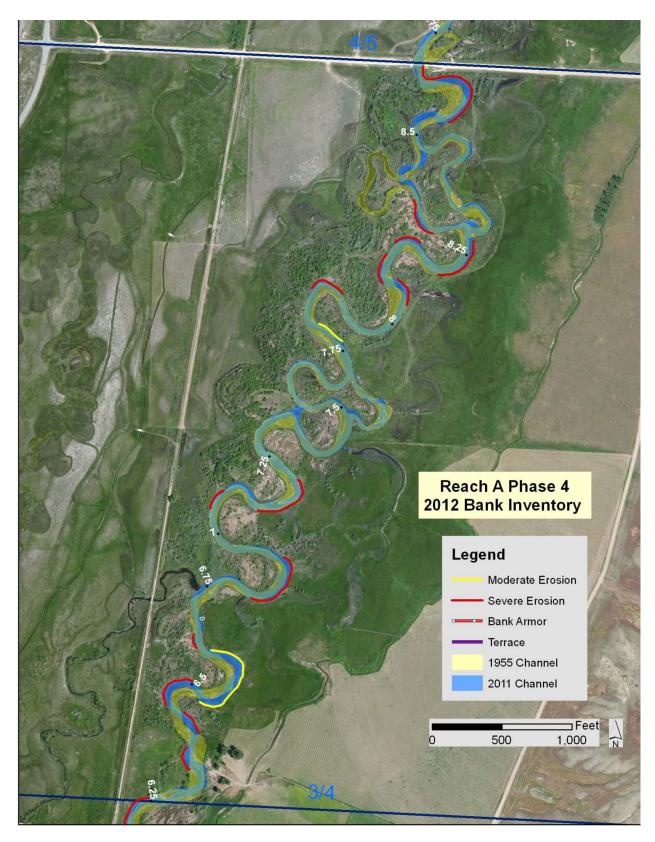

Figure B- 6. Subreach A7 (Phase 20-22) 1914 Marshall maps with likely deviations from 2011 channel course circled.

Figure C- 1. Erosion Inventory Map, Phase 3.

Figure C- 2. Erosion Inventory Map, Phase 4.