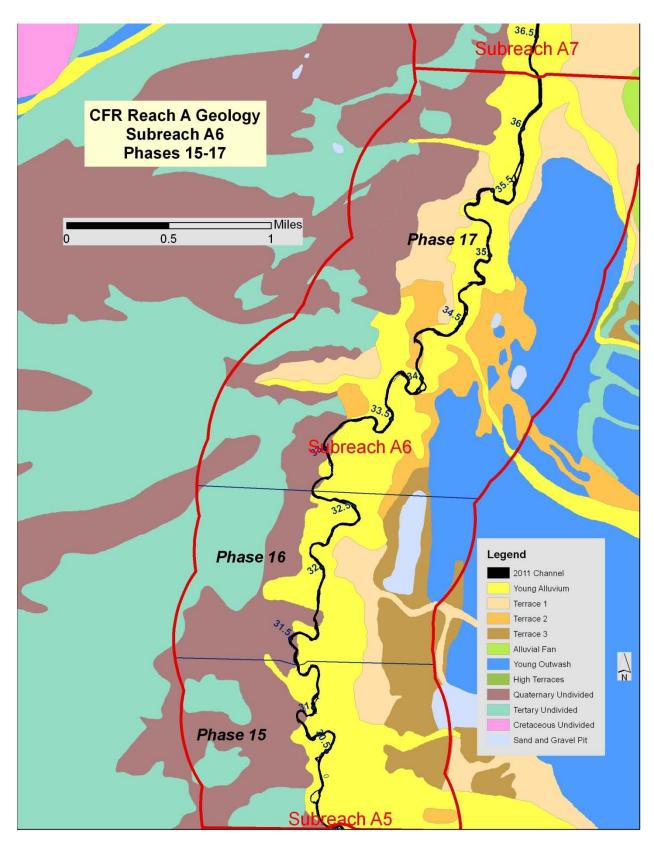

Figure A-1. Subreach A1 Geology

Figure A- 2. Subreaches A2 and A3 Geology

Figure A- 3. Subreaches A4 and A5 Geology

Figure A- 4. Subreach A6 Geology

Figure A- 5. Subreach A7 Geology

Figure B-1. Subreach A1 (Phase 1-3) GLO maps with likely deviations from 2011 channel course circled.