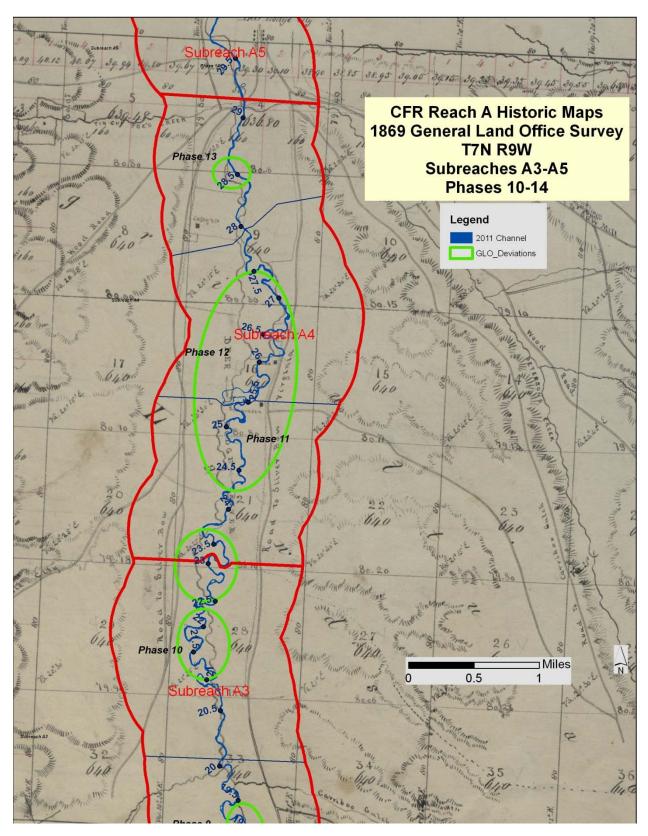

Figure B- 2. Subreach A1-A3 (Phase 4-9) GLO maps with likely deviations from 2011 channel course circled.

Figure B- 3. Subreach A3 – A4 (Phase 10-14) GLO maps with likely deviations from 2011 channel course circled.