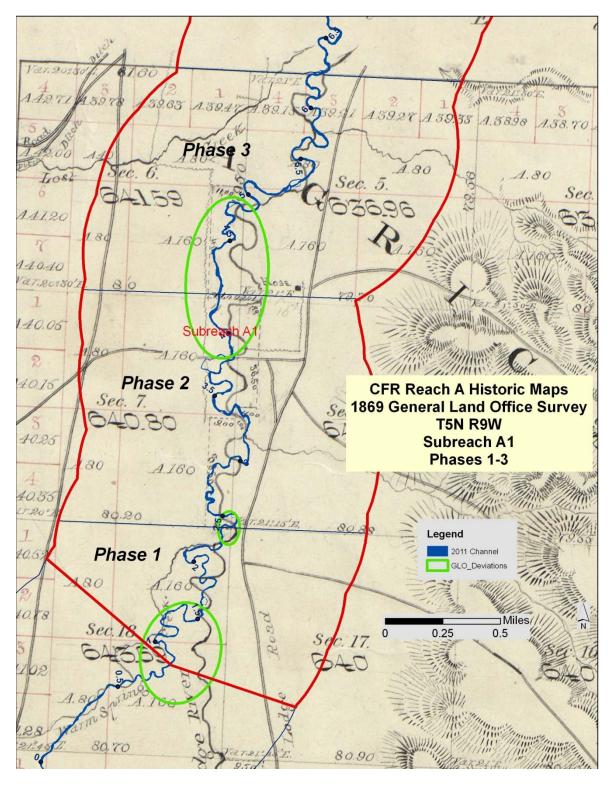

Figure A-1. Subreach A1 Geology

Figure A- 2. Subreaches A2 and A3 Geology

Figure A- 3. Subreaches A4 and A5 Geology

Figure A- 4. Subreach A6 Geology

Figure A- 5. Subreach A7 Geology

Figure B-1. Subreach A1 (Phase 1-3) GLO maps with likely deviations from 2011 channel course circled.