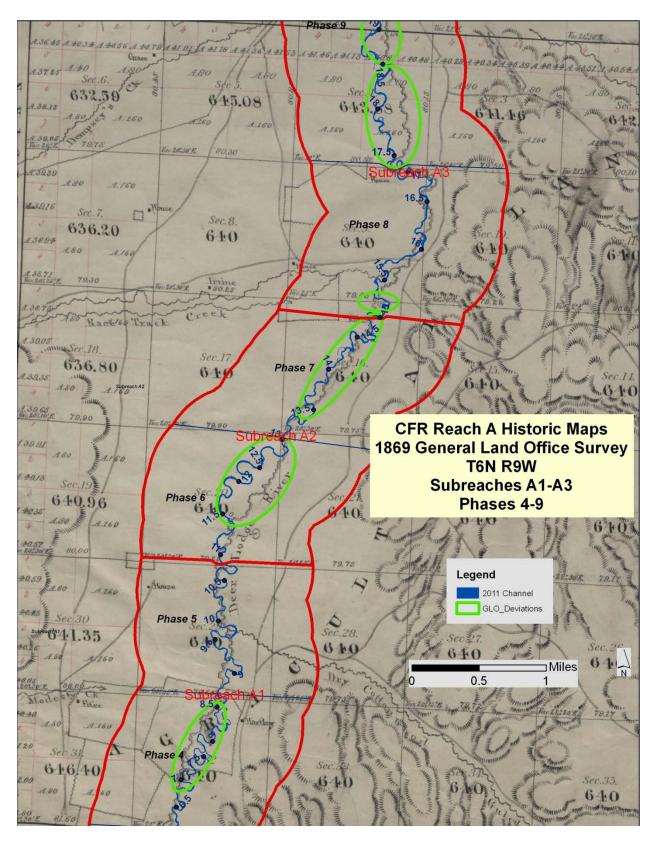

Figure B- 2. Subreach A1-A3 (Phase 4-9) GLO maps with likely deviations from 2011 channel course circled.

Figure B- 3. Subreach A3 – A4 (Phase 10-14) GLO maps with likely deviations from 2011 channel course circled.